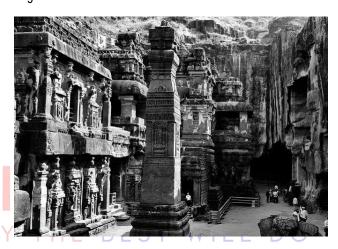

# ARCHITECTURE OF INDIA ARCHITECTURE IN ANCIENT INDIA

The architectural style of India during ancient period underwent through different phases, each time adding newer elements brought by different cultures. Ancient Indian architecture is the architecture of the Indian subcontinent from the Indian Bronze Age to around 800 CE. By this endpoint Buddhism in India had greatly declined, and Hinduism was predominant, and religious and secular building styles had taken on forms, with great regional variation, which they largely retained until and beyond the great changes brought about by the arrival of first Islam, and then Europeans. Much early Indian architecture was in wood, which has almost always decayed or burnt, or brick, which has often been taken away for re-use. The large amount of Indian rock-cut architecture, essentially beginning around 250 BCE, is therefore especially important, as much of

it clearly adapts forms from contemporary constructed buildings of which no examples remain. There are also a number of important sites where the floor-plan has survived to be excavated, but the upper parts of structures have vanished.