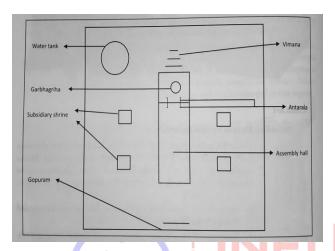

# ARCHITECTURE OF INDIA ARCHITECTURE IN ANCIENT INDIA

The architectural style of India during ancient period underwent through different phases, each time adding newer elements brought by different cultures. Ancient Indian architecture is the architecture of the Indian subcontinent from the Indian Bronze Age to around 800 CE. By this endpoint Buddhism in India had greatly declined, and Hinduism was predominant, and religious and secular building styles had taken on forms, with great regional variation, which they largely retained until and beyond the great changes brought about by the arrival of first Islam, and then Europeans. Much early Indian architecture was in wood, which has almost always decayed or burnt, or brick, which has often been taken away for re-use. The large amount of Indian rock-cut architecture, essentially beginning around 250 BCE, is therefore especially important, as much of

it clearly adapts forms from contemporary constructed buildings of which no examples remain. There are also a number of important sites where the floor-plan has survived to be excavated, but the upper parts of structures have vanished.