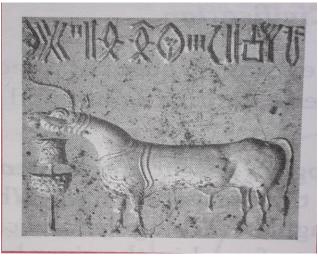

- A marked feature of this ancient civilisation was the vivid imagination and artistic sensibilities exuded by the numerous sculptures, seals, potteries, jewelleries found at the excavation sites.
- Harappa and Mohenjo-daro the two major sites
  of this civilisation are among the earliest and
  finest examples of urban civic planning including
  the rectangular grid pattern of towns with roads
  run in north-south and east west direction cutting
  each other at right angles.
- Mainly three types of buildings have been found in the excavation sites - dwelling houses, public buildings and public baths.
- The planned network of roads, houses and advanced drainage systems indicate the planning and engineering skills that developed during those times.

The following table shows the Harappan sites and remains found at these sites :

Y THE BEST WILL DO

| imes.                                   |   |                                                                 |  |  |
|-----------------------------------------|---|-----------------------------------------------------------------|--|--|
| 1.Harappa                               | 0 | Stone symbol of lingam and yoni.                                |  |  |
| (Pakistan : on the                      | 0 | 2 Rows of six granaries                                         |  |  |
| bank of Ravi River)                     | 0 | Sculpture of Mother-Goddess                                     |  |  |
|                                         | 0 | <ul> <li>A wooden mortar containing wheat and barley</li> </ul> |  |  |
|                                         | 0 | A male torso(red stand stone)                                   |  |  |
|                                         | 0 | A Bronze Sculpture-Dog chasing a deer Coffin Burial             |  |  |
| 2. Mohenjodaro                          | 0 | The Great Bath                                                  |  |  |
| (Pakistan : on the bank of Indus River) | 0 | A sculpture of bearded priest                                   |  |  |
|                                         | 0 | Bronze statue of Dancing Girl (Tribhanga position) Pashupati    |  |  |
|                                         |   | Seal- A yogi sitting cross legged surrounded by Elephant Tiger  |  |  |
|                                         |   | (left side) , rhinoceros and a buffalo (right side) and 2 deers |  |  |
|                                         |   | below his seat The Great Granaries Post Cremation Burial        |  |  |
| 3.Dholavira, Kutch                      | 0 | It was discovered by J.P. Joshi in 1967-68                      |  |  |
| (Gujarat) [Latest IVC city]             | 0 | Inscription containing 10 large sized signs                     |  |  |
|                                         | 0 | A big water reservoir                                           |  |  |
|                                         | 0 | Stadium, dams and embankments                                   |  |  |
|                                         |   | Unique Water harnessing System UNESCO World Heritage Site       |  |  |
| ttps://www.infusionnotes.com/           |   | Δ                                                               |  |  |