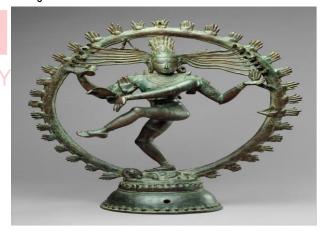

urite musical instrument – a percussion instrument to keep rhythm).
- The upper right hand holds the drum, which signifies the sound of creation. All creations spring from the great sound of the damru.
- Main left hand is in Dolahasta and connects with the right hand's Abhayahasta.
- Upper left-hand carries a flame. Entire dancing figure is surrounded by the jvala mala or the garland of flames.
- Shiva's locks fly on either side touching the jvala mala.
- A snake is twisted around the arm of Shiva. The snake symbolises the kundalini power, which resides in the human spine in a dormant stage. If aroused, one can attain true consciousness.
- The Nataraja is surrounded by a nimbus of glowing lights which symbolises the vast unending cycles of time.
- Many variations of this model are found.



#### OTHER SCHOOLS OF ART 1.Nayaka School

The Nayaka school of architecture flourished under the Nayaka rulers in the period between 16th centuries and 18th centuries A.D. It was also known as Madurai school. The Nayakas rose on the fall of Vijayanagara empire. They continued, indeed furthered, the artistic tradition of Dravida style. It also has islamic influence. The most famous architectural landmark of this period is the Meenakshi- Sundareswara temple at Madurai. The Meenakshi temple in Madurai has the tallest



existing Kashmiri style and Islamic sensibilities. The monuments were mostly square in shape. The mosques were made of wood, brick and stone masonry. There is an absence of cloisters and domes, instead multi-levelled sloping roofs and tall spires are seen.

#### 7. Jama Mas