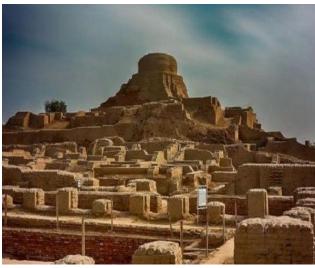

#### Harappan Art and Architecture

A flourishing civilisation emerged on the banks of the river Indus in the second half of the third millennium BCE and spread across large parts of North-western and Western India. This is what we know as Harappan civilisation or Indus Valley civilisation.

- A marked feature of this ancient civilisation was the vivid imagination and artistic sensibilities exuded by the numerous sculptures, seals, potteries, jewelleries found at the excavation sites.
- Harappa and Mohenjo-daro the two major sites
  of this civilisation are among the earliest and
  finest examples of urban civic planning including
  the rectangular grid pattern of towns with roads
  run in north-south and east west direction cutting
  each other at right angles.
- Mainly three types of buildings have been found in the excavation sites - dwelling houses, public buildings and public baths.
- The planned network of roads, houses and advanced drainage systems indicate the planning and engineering skills that developed during those times.

- The city was divided into two parts An upraised citadel and the lower part of the city.
- The Harappans used burnt mud bricks of standardised dimensions for the purpose of construction.
- Besides it, the building of granaries and Great
   Bath exemplify the careful consideration of architecture for various purposes.
- Presence of wells has also been observed at many sites.